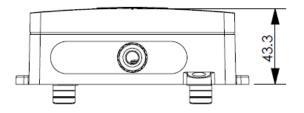

ols | LoRaWAN (Class A) and Enless proprietary LoRa                                  |
| Frequency           | 868MHz                                                                         |
| Addressing          | LoRaWAN = DEVEUI, APPEUI, APPKEY (OTAA)<br>Enless proprietary = Enless LoRa ID |
| Encryption          | LoRaWAN = AES128<br>Enless proprietary = no encryption                         |
| Transmission power  | 25mW (14 dBm)                                                                  |

| Measurements             |              |
|--------------------------|--------------|
| Temperature              |              |
| Sensor measurement range | -40 / +125°C |
| Sensor accuracy          | +/- 0.2°C    |
| Sensor resolution        | 0.1°C        |





### Dimensions (mm)





#### DTM46-e



+33 (0)5 56 35 97 47 contact@enless.fr 6 Bis Rue du Temple, 33000 Bordeaux, France www.enless-wireless.com