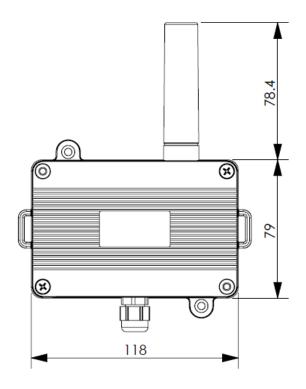

ocols | LoRaWAN (Class A) and Enless proprietary LoRa                                  |
| Frequency           | 868MHz                                                                         |
| Addressing          | LoRaWAN = DEVEUI, APPEUI, APPKEY (OTAA)<br>Enless proprietary = Enless LoRa ID |
| Encryption          | LoRaWAN = AES128<br>Enless proprietary = no encryption                         |
| Transmission power  | 25mW (14 dBm)                                                                  |

| Measurements             |              |
|--------------------------|--------------|
| Temperature              |              |
| Sensor measurement range | -40 / +125°C |
| Sensor accuracy          | +/- 0.2°C    |
| Sensor resolution        | 0.1°C        |





### Dimensions (mm)





#### DTM46-e



+33 (0)5 56 35 97 47 contact@enless.fr 6 Bis Rue du Temple, 33000 Bordeaux, France www.enless-wireless.com