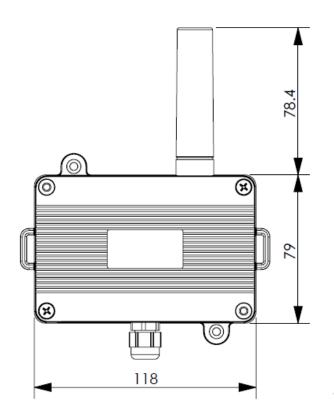

|                                                                                  |
|---------------------|----------------------------------------------------------------------------------|
| Supported protocols | LoRaWAN (Class A) and Enless proprietary LoRa                                    |
| Frequency           | 868MHz                                                                           |
| Addressing          | LoRaWAN = DEVEUI, APPEUI, APPKEY (OTAA) Enless proprietary LoRa = Enless LoRa ID |
| Encryption          | LoRaWAN = AES128<br>Enless proprietary LoRa = No encryption                      |
| Transmission power  | 25mW (14 dBm)                                                                    |

#### Measurements

### 

## Certifications







## Dimensions (mm)