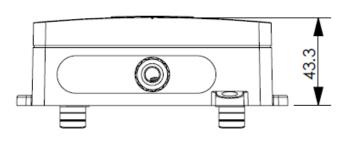

|                                                                                  |
|---------------------|----------------------------------------------------------------------------------|
| Supported protocols | LoRaWAN (Class A) and Enless proprietary LoRa                                    |
| Frequency           | 868MHz                                                                           |
| Addressing          | LoRaWAN = DEVEUI, APPEUI, APPKEY (OTAA) Enless proprietary LoRa = Enless LoRa ID |
| Encryption          | LoRaWAN = AES128<br>Enless proprietary LoRa = No encryption                      |
| Transmission power  | 25mW (14 dBm)                                                                    |

#### Measurements

### 

## Certifications







## Dimensions (mm)