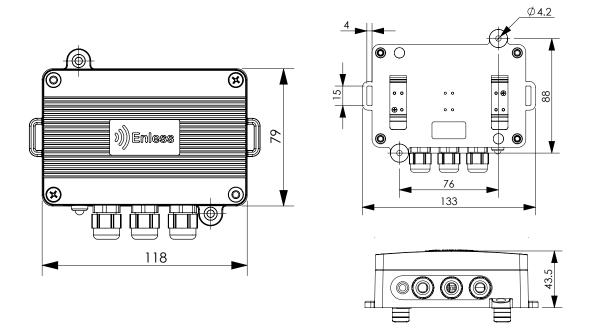

## Dimensions (mm)

DTM56-f

**+33 (0)5 56 35 97 47** 

contact@enless.fr

6 Bis Rue du Temple, 33000 Bordeaux, France

www.enless-wireless.com