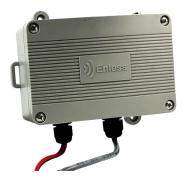

# **Proprietary LoRa Receivers**

Modbus Receiver - TCP/IP & RTU

RX MODBUS 500-302

- Can handle 50 Enless sensors
- Converts received data into Modbus table
- TCP/IP and RTU communication
- Facilitates integration of Enless sensors into the BMS
- Power supply 7.5 24VDC