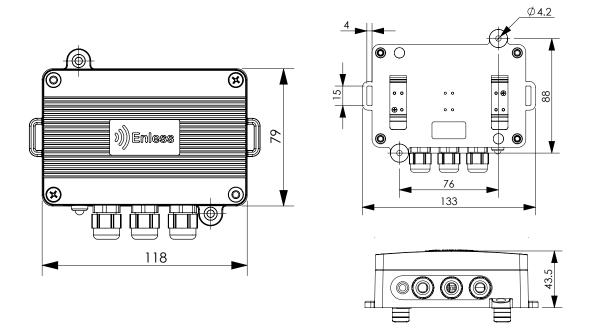

### Dimensions (mm)

DTM56-h

**\( +33 (0)5 56 35 97 47** 

contact@enless.fr

6 Bis Rue du Temple, 33000 Bordeaux, France

www.enless-wireless.com