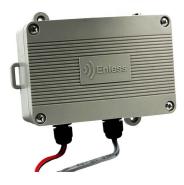

# **Proprietary LoRa Receivers**

Modbus Receiver - TCP/IP & RTU

**RX MODBUS 500-302** 

- Can handle 50 Enless sensors
- Converts received data into Modbus table
- TCP/IP and RTU communication
- Facilitates integration of Enless sensors into the BMS
- Power supply 7.5 24VDC