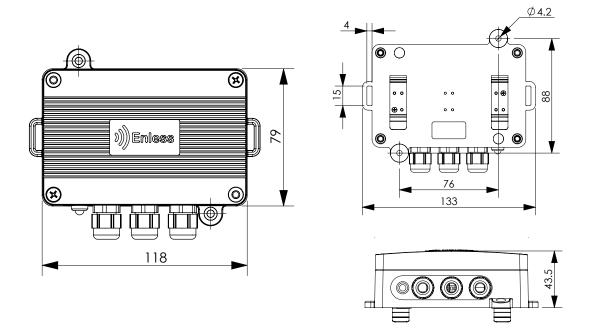

## Dimensions (mm)

DTM56-g

**\( +33 (0)5 56 35 97 47** 

contact@enless.fr

6 Bis Rue du Temple, 33000 Bordeaux, France

www.enless-wireless.com