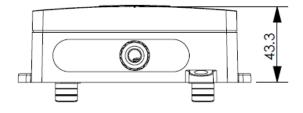

Encryption          | LoRaWAN = AES128<br>Enless proprietary LoRa = No encryption                         |
| Transmission power  | 25mW (14 dBm)                                                                       |

| Interface        |                                                                |
|------------------|----------------------------------------------------------------|
| On-Off           |                                                                |
| Number of Inputs | 2 inputs                                                       |
| Input Type       | Dry Contact / Open Collector                                   |
| Messages         | Instantly on state change (open/closed)<br>On periodic sending |



UK CA



#### . ©Ra<mark>W/AN</mark>

### Dimensions (mm)





### DTM53-g



+33 (0)5 56 35 97 47 contact@enless.fr 6 Bis Rue du Temple, 33000 Bordeaux, France www.enless-wireless.com