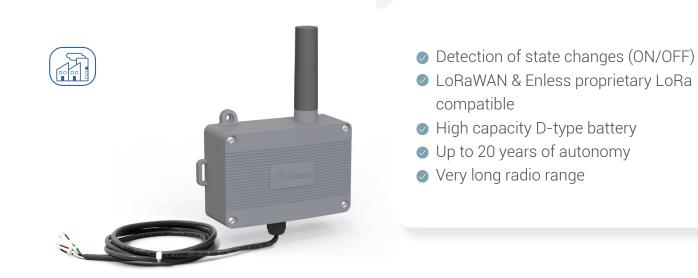

## **Contact Transmitter - State Reporting**

TX CONTACT 600-039

### **Technical Specifications**

| Physical Characteristics |                                                   |
|--------------------------|---------------------------------------------------|
| Protection Rating        | IP65                                              |
| Mounting                 | Wall / Clamp / DIN Rail                           |
| Operating Temperature    | -20 / +55°C                                       |
| Power Supply             | 3.6V Lithium D-type Battery - Replaceable battery |
| Battery Life             | 12 years for sending every 5 minutes (SF9)        |
|                          |                                                   |

| Radio               |                                                                                     |
|---------------------|-------------------------------------------------------------------------------------|
| Supported protocols | LoRaWAN (Class A) and Enless proprietary LoRa                                       |
| Frequency           | 868MHz                                                                              |
| Addressing          | LoRaWAN = DEVEUI, APPEUI, APPKEY (OTAA)<br>Enless proprietary LoRa = Enless LoRa ID |
| Encryption          | LoRaWAN = AES128<br>Enless proprietary LoRa = No encryption                         |
| Transmission power  | 25mW (14 dBm)                                                                       |

| Interface        |                                                                |
|------------------|----------------------------------------------------------------|
| On-Off           |                                                                |
| Number of Inputs | 2 inputs                                                       |
| Input Type       | Dry Contact / Open Collector                                   |
| Messages         | Instantly on state change (open/closed)<br>On periodic sending |