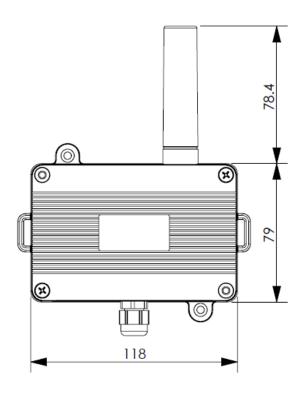

| Encryption          | LoRaWAN = AES128<br>Enless proprietary LoRa = No encryption                         |
| Transmission power  | 25mW (14 dBm)                                                                       |

| Interface        |                                                                |
|------------------|----------------------------------------------------------------|
| On-Off           |                                                                |
| Number of Inputs | 2 inputs                                                       |
| Input Type       | Dry Contact / Open Collector                                   |
| Messages         | Instantly on state change (open/closed)<br>On periodic sending |



UK CA



#### . ©Ra<mark>W/AN</mark>

### Dimensions (mm)





### DTM53-g



+33 (0)5 56 35 97 47 contact@enless.fr 6 Bis Rue du Temple, 33000 Bordeaux, France www.enless-wireless.com