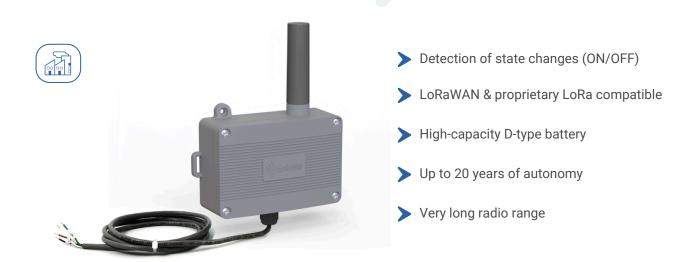

## **Contact Transmitter - State Reporting**

TX CONTACT 600-039

## **Technical Specifications**

| Physical Characteristics |                                                   |
|--------------------------|---------------------------------------------------|
| Protection rating        | IP65                                              |
| Mounting                 | Wall-mounted                                      |
| Operating temperature    | - 20 / + 55°C                                     |
| Power supply             | 3.6V Lithium D-type battery - Replaceable battery |
| Battery life             | 12 years for a transmission every 5 minutes (SF9) |

| Radio               |                                                                                     |
|---------------------|-------------------------------------------------------------------------------------|
| Supported protocols | LoRaWAN (Class A) and Enless proprietary LoRa                                       |
| Frequency           | 868MHz                                                                              |
| Addressing          | LoRaWAN = DEVEUI, APPEUI, APPKEY (OTAA)<br>Enless proprietary LoRa = Enless LoRa ID |
| Encryption          | LoRaWAN = AES128<br>Enless proprietary LoRa = No encryption                         |
| Transmission power  | 25mW (14 dBm)                                                                       |

| Interface        |                                                                |
|------------------|----------------------------------------------------------------|
| On-Off           |                                                                |
| Number of Inputs | 2 inputs                                                       |
| Input Type       | Dry Contact / Open Collector                                   |
| Messages         | Instantly on state change (open/closed)<br>On periodic sending |