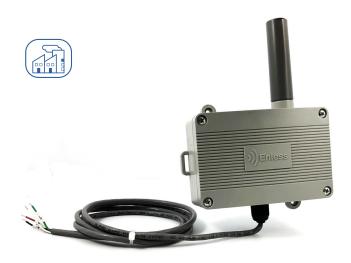

## **Contact Transmitter - State Reporting**

TX CONTACT 600-039

- Detection of state changes (ON/OFF)
- LoRaWAN & Enless proprietary LoRa compatible
- High capacity D-type battery
- Up to 20 years of autonomy
- Very long radio range