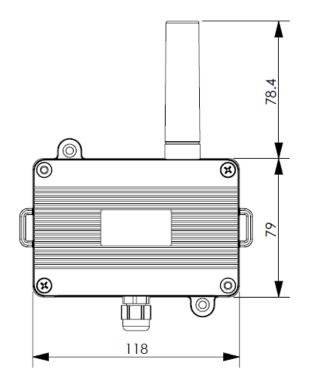

## Dimensions (mm)

DTM53-f

+33 (0)5 56 35 97 47

contact@enless.fr

6 Bis Rue du Temple, 33000 Bordeaux, France

www.enless-wireless.com