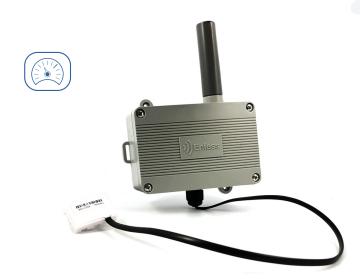

## **LED Flash Counting Sensor**

TX PULSE LED 600-038

- Counting LED flashes from meters
- Easy installation of the optical reading head
- LoRaWAN & Enless proprietary LoRa compatible
- High-capacity D-type battery
- Up to 20 years of autonomy
- Very long radio range

# Interface LED Optical Reading Head Flash type All types of flash (except infrared) Flash duration Minimum 3ms - Maximum 100ms Flash frequency Maximum 10Hz Number of inputs 1 input Accessories Supplied with an adhesive target for mounting on the meter