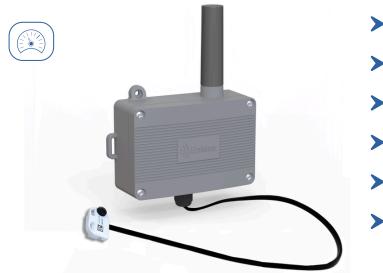

## LED Flash Counting Sensor

TX PULSE LED 600-038

## **Technical Specifications**

| Counting LED flashes from meters                |
|-------------------------------------------------|
| > Easy installation of the optical reading head |
| LoRaWAN & proprietary LoRa compatible           |
| High-capacity D-type battery                    |
| > Up to 20 years of autonomy                    |
| Very long radio range                           |

### Interface

| LED Optical Reading Head |                                                            |  |  |  |
|--------------------------|------------------------------------------------------------|--|--|--|
| Flash type               | All types of flash (except infrared)                       |  |  |  |
| Flash duration           | Minimum 3ms - Maximum 100ms                                |  |  |  |
| Flash frequency          | Maximum 10Hz                                               |  |  |  |
| Number of inputs         | 1 input                                                    |  |  |  |
| Accessories              | Supplied with an adhesive target for mounting on the meter |  |  |  |