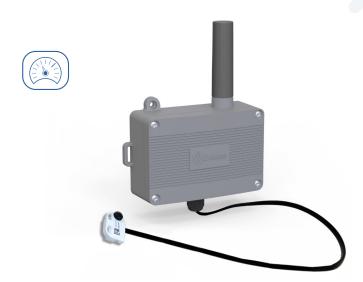

## **LED Flash Counting Sensor**

TX PULSE LED 600-038

- Counting LED flashes from meters
- Easy installation of the optical reading head
- LoRaWAN & Enless proprietary LoRa compatible
- High-capacity D-type battery
- Up to 20 years of autonomy
- Very long radio range

# Interface LED Optical Reading Head Flash type All types of flash (except infrared) Flash duration Minimum 3ms - Maximum 100ms Flash frequency Maximum 10Hz Number of inputs 1 input Accessories Supplied with an adhesive target for mounting on the meter