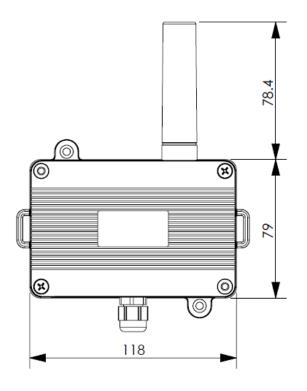

### Dimensions (mm)

DTM87-c

contact@enless.fr

6 Bis Rue du Temple, 33000 Bordeaux, France

www.enless-wireless.com