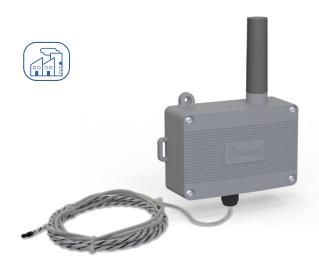

## **Leak Detection Sensor**

TX CONTACT 600-039 + LEAK CABLE

- Water presence detection (floors, pipelines, machines...)
- LoRaWAN & Enless proprietary LoRa compatible
- High capacity D-type battery
- Up to 20 years of autonomy
- Very long radio range

| Interface    |                                                                     |
|--------------|---------------------------------------------------------------------|
| On-Off       |                                                                     |
| Probe type   | Liquid presence detection cable                                     |
| Cable length | 2 meters                                                            |
| Messages     | Instantly on state change in the presence of water Periodic sending |