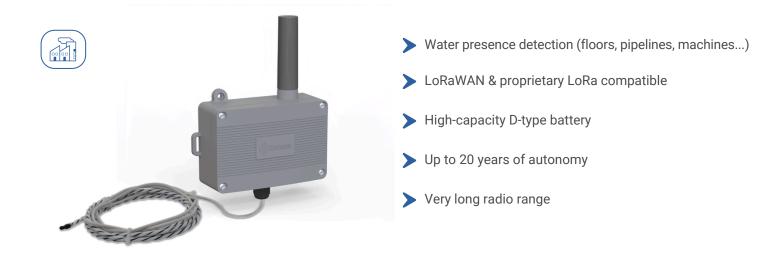

## Industrial sensors

Leak Detection Sensor

TX CONTACT 600-039 + LEAK CABLE

## **Technical Specifications**

| Physical Characteristics |                                                   |
|--------------------------|---------------------------------------------------|
| Protection rating        | IP65                                              |
| Mounting                 | Wall-mounted                                      |
| Operating temperature    | - 20 / + 55°C                                     |
| Power supply             | 3.6V Lithium D-type battery - Replaceable battery |
| Battery life             | 12 years for a transmission every 5 minutes (SF9) |

| Radio               |                                                                                     |
|---------------------|-------------------------------------------------------------------------------------|
| Supported protocols | LoRaWAN (Class A) and Enless proprietary LoRa                                       |
| Frequency           | 868MHz                                                                              |
| Addressing          | LoRaWAN = DEVEUI, APPEUI, APPKEY (OTAA)<br>Enless proprietary LoRa = Enless LoRa ID |
| Encryption          | LoRaWAN = AES128<br>Enless proprietary LoRa = No encryption                         |
| Transmission power  | 25mW (14 dBm)                                                                       |

| Interface    |                                                                        |
|--------------|------------------------------------------------------------------------|
| On-Off       |                                                                        |
| Probe type   | Liquid presence detection cable                                        |
| Cable length | 2 meters                                                               |
| Messages     | Instantly on state change in the presence of water<br>Periodic sending |