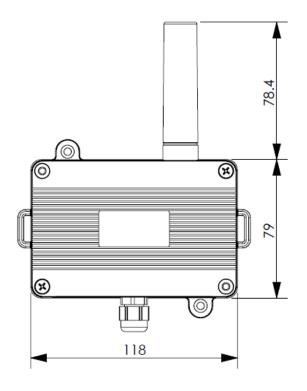

LoRa ID |
| Encryption          | LoRaWAN = AES128<br>Enless proprietary LoRa = No encryption                         |
| Transmission power  | 25mW (14 dBm)                                                                       |

| Interface    |                                                                     |
|--------------|---------------------------------------------------------------------|
| On-Off       |                                                                     |
| Probe type   | Liquid presence detection cable                                     |
| Cable length | 2 meters                                                            |
| Messages     | Instantly on state change in the presence of water Periodic sending |

#### Certifications





## Dimensions (mm)





DTM87-b