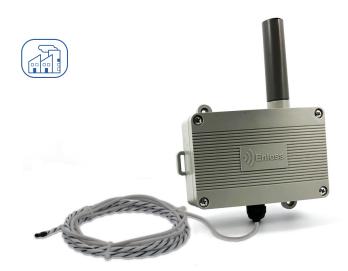

### **Leak Detection Sensor**

TX CONTACT 600-039 + LEAK CABLE

- Water presence detection (floors, pipelines, machines...)
- LoRaWAN & Enless proprietary LoRa compatible
- High capacity D-type battery
- Up to 20 years of autonomy
- Very long radio range

| Interface    |                                                                     |
|--------------|---------------------------------------------------------------------|
| On-Off       |                                                                     |
| Probe type   | Liquid presence detection cable                                     |
| Cable length | 2 meters                                                            |
| Messages     | Instantly on state change in the presence of water Periodic sending |