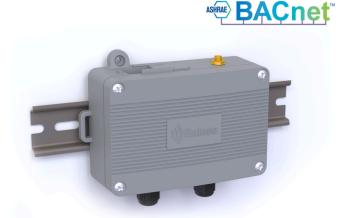

# **Proprietary LoRa receivers**

**BACnet Receiver - IP & MSTP** 

**RX BACNET 500-512** 

- > Can handle 50 Enless sensors
- Converts received data into BACnet objects
- ▶ BACnet IP and MSTP communication
- > Facilitates integration of Enless sensors into the BMS
- > Power supply 7.5 24VDC

# Protection rating NEMA 2 / IP60 Mounting Wall / Clamp / DIN rail Operating temperature -20 / +55°C Operating relative humidity 20 - 80% (non-condensing) Operating altitude -2000m External 7.5 to 24VDC 1A Max (typ. 12V 1A)