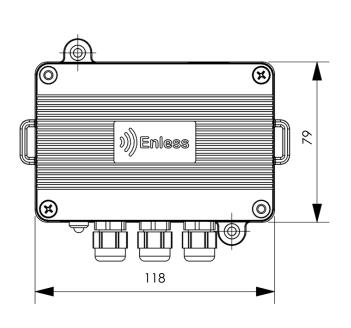

------------------------------------------------------------|
| BACnet          | Possible sensor configuration from the BACnet objects of the receiver (in Object mode) |

### **Communication with the BMS**

| BACnet                  |                                                     |
|-------------------------|-----------------------------------------------------|
| Receiver BACnet profile | B-ASC                                               |
| Connection              | IP or MSTP                                          |
| Device Mode             | One BACnet device per paired sensor to the receiver |
| Object Mode             | Single BACnet device for all sensors                |

### Certifications







Innovation, Science and Economic Development Canada

## Dimensions (mm)