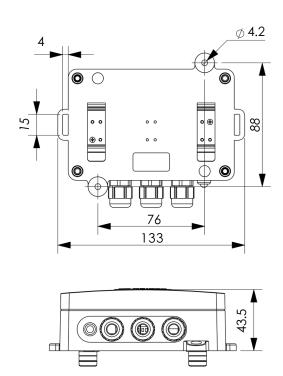

----------------------------------------------------------|
| BACnet          | Possible sensor configuration from the BACnet objects of the receiver (in Object mode) |

### **Communication with the BMS**

| BACnet                  |                                                     |
|-------------------------|-----------------------------------------------------|
| Receiver BACnet profile | B-ASC                                               |
| Connection              | IP or MSTP                                          |
| Device Mode             | One BACnet device per paired sensor to the receiver |
| Object Mode             | Single BACnet device for all sensors                |

### Certifications







Innovation, Science and Economic Development Canada

## Dimensions (mm)