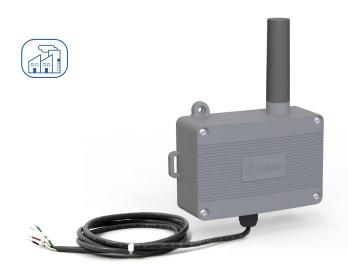

## **Contact Transmitter - State Reporting**

TX CONTACT 600-139

- Detection of state changes (ON/OFF)
- Indoor/outdoor environments
- LoRaWAN & Enless LoRa mode
- High capacity D-type battery
- Up to 20 years of autonomy
- Very long radio range