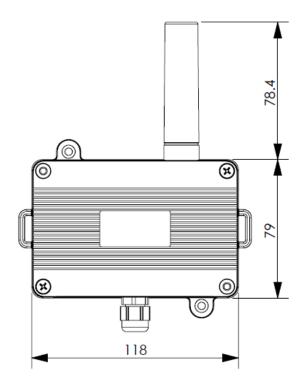

### Dimensions (mm)

DTM93-a

+33 (0)5 56 35 97 47

contact@enless.fr

6 Bis Rue du Temple, 33000 Bordeaux, France

www.enless-wireless.com