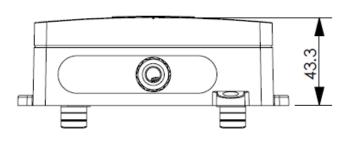

| US915                                                                     |
| Addressing          | LoRaWAN = DEVEUI, APPEUI, APPKEY (OTAA) Enless LoRa mode = Enless LoRa ID |
| Encryption          | LoRaWAN = AES128 Enless LoRa mode = No encryption                         |
| Transmission power  | 25mW (14 dBm)                                                             |

#### Interface

#### On-Off

| Number of Inputs | 2 inputs                                                    |
|------------------|-------------------------------------------------------------|
| Input Type       | Dry Contact / Open Collector                                |
| Messages         | Instantly on state change (open/closed) On periodic sending |

### **Certifications**











## Dimensions (mm)