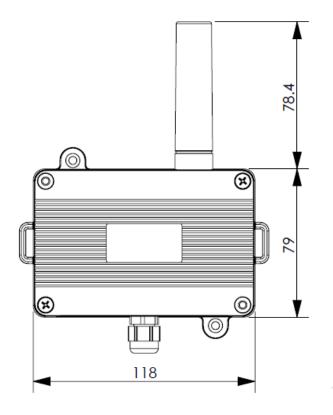

| US915                                                                     |
| Addressing          | LoRaWAN = DEVEUI, APPEUI, APPKEY (OTAA) Enless LoRa mode = Enless LoRa ID |
| Encryption          | LoRaWAN = AES128 Enless LoRa mode = No encryption                         |
| Transmission power  | 25mW (14 dBm)                                                             |

#### Interface

#### On-Off

| Number of Inputs | 2 inputs                                                    |
|------------------|-------------------------------------------------------------|
| Input Type       | Dry Contact / Open Collector                                |
| Messages         | Instantly on state change (open/closed) On periodic sending |

### **Certifications**











## Dimensions (mm)