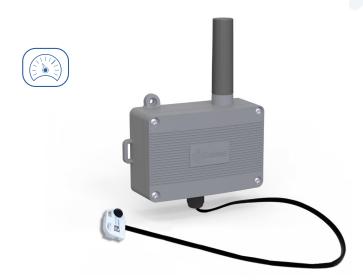

## **LED Flash Counting Sensor**

TX PULSE LED 600-138

- Counting LED flashes from meters
- Indoor/outdoor environments
- Easy optical reading head installation
- LoRaWAN & Enless LoRa mode
- High-capacity D-type battery
- Up to 20 years of autonomy
- Very long radio range