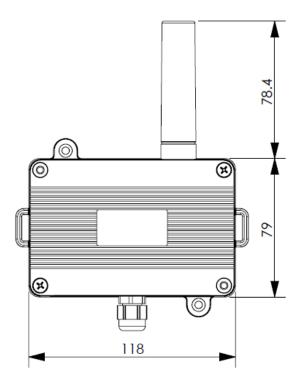

## Dimensions (mm)

DTM95-a

+33 (0)5 56 35 97 47

contact@enless.fr

6 Bis Rue du Temple, 33000 Bordeaux, France

www.enless-wireless.com