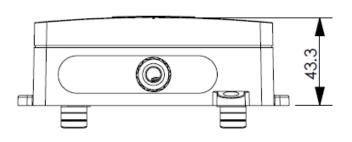

ssion power  | 25mW (14 dBm)                                                             |

#### Interface

| LED Optical Reading Head |                                                            |
|--------------------------|------------------------------------------------------------|
| Flash type               | All types of flash (except infrared)                       |
| Flash duration           | Minimum 3ms - Maximum 100ms                                |
| Flash frequency          | Maximum 10Hz                                               |
| Number of inputs         | 1 input                                                    |
| Accessories              | Supplied with an adhesive target for mounting on the meter |

#### **Certifications**











## **Dimensions (mm)**