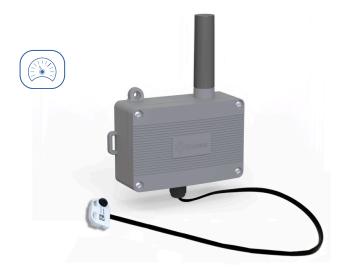

# **LED Flash Counting Sensor**

TX PULSE LED 600-138

- > Counting LED flashes from meters
- Easy installation of the optical reading head
- > LoRaWAN & proprietary LoRa compatible
- ➤ High-capacity D-type battery
- > Up to 20 years of autonomy
- Very long radio range

#### Interface

| LED Optical Reading Head |                                                            |
|--------------------------|------------------------------------------------------------|
| Flash type               | All types of flash (except infrared)                       |
| Flash duration           | Minimum 3ms - Maximum 100ms                                |
| Flash frequency          | Maximum 10Hz                                               |
| Number of inputs         | 1 input                                                    |
| Accessories              | Supplied with an adhesive target for mounting on the meter |