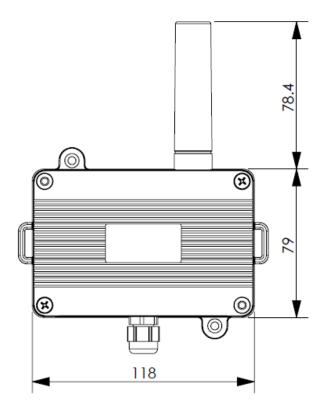

mission power  | 25mW (14 dBm)                                                             |

#### Interface

| LED Optical Reading Head |                                                            |
|--------------------------|------------------------------------------------------------|
| Flash type               | All types of flash (except infrared)                       |
| Flash duration           | Minimum 3ms - Maximum 100ms                                |
| Flash frequency          | Maximum 10Hz                                               |
| Number of inputs         | 1 input                                                    |
| Accessories              | Supplied with an adhesive target for mounting on the meter |

#### **Certifications**











## **Dimensions (mm)**