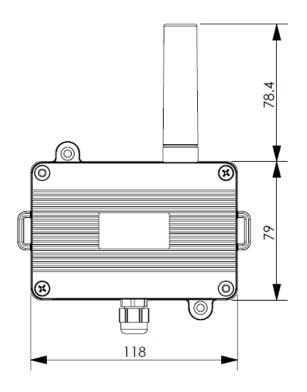

Ra mode = No encryption                         |
| Transmission power  | 25mW (14 dBm)                                                                |

| Interface    |                                                                        |
|--------------|------------------------------------------------------------------------|
| On-Off       |                                                                        |
| Probe type   | Liquid presence detection cable                                        |
| Cable length | 2 meters                                                               |
| Messages     | Instantly on state change in the presence of water<br>Periodic sending |

### Certifications

FC

CE



Innovation, Science and Economic Development Canada



## Dimensions (mm)





#### DTM93-a



+33 (0)5 56 35 97 47 contact@enless.fr 6 Bis Rue du Temple, 33000 Bordeaux, France www.enless-wireless.com