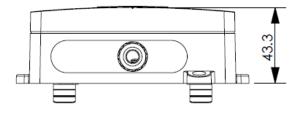

mode = No encryption                         |
| Transmission power  | 25mW (14 dBm)                                                                |

| Interface    |                                                                        |
|--------------|------------------------------------------------------------------------|
| On-Off       |                                                                        |
| Probe type   | Liquid presence detection cable                                        |
| Cable length | 2 meters                                                               |
| Messages     | Instantly on state change in the presence of water<br>Periodic sending |

### Certifications

FC

CE



Innovation, Science and Economic Development Canada



## Dimensions (mm)





#### DTM93-a



+33 (0)5 56 35 97 47 contact@enless.fr 6 Bis Rue du Temple, 33000 Bordeaux, France www.enless-wireless.com