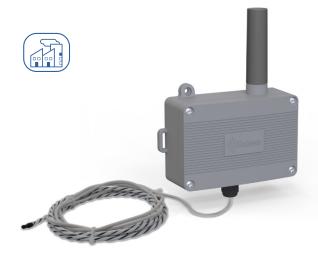

# Industrial Sensors Leak Detection Sensor

TX CONTACT 600-139 + LEAK CABLE

- Water presence detection
- Indoor/outdoor environments
- LoRaWAN & Enless LoRa mode
- High capacity D-type battery
- Up to 20 years of autonomy
- Very long radio range

| Interface    |                                                                        |
|--------------|------------------------------------------------------------------------|
| On-Off       |                                                                        |
| Probe type   | Liquid presence detection cable                                        |
| Cable length | 2 meters                                                               |
| Messages     | Instantly on state change in the presence of water<br>Periodic sending |